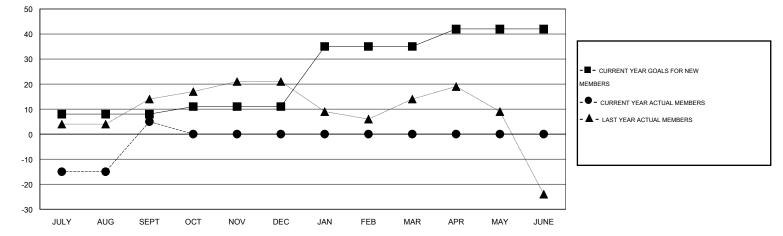

GOALS AND ACTUAL MEMBERS CUMULATIVE

| DROPPED CLUBS: 0 | 9 CLUBS OF 34 ADDED 1 OR MORE | GENDER DISTRIBUTION   |            |  |
|------------------|-------------------------------|-----------------------|------------|--|
|                  | NEW MEMBERS                   | MALE 689 (6           | 67.95%)    |  |
|                  | ╡                             | FEMALE 325 (3         | 32.05%)    |  |
| DROPPED MEMBERS  |                               |                       |            |  |
| DECEASED 6       | CLICK HERE FOR HEALTH         |                       | 004        |  |
| CLUB CANCELLED 0 | ASSESSMENT DATA               | FAMILY UNIT MEMBERS   | 204<br>100 |  |
| OTHER 28         |                               | HEAD OF HOUSEHOLD     |            |  |
| TOTAL 34         |                               | NON-HEAD OF HOUSEHOLD | 104        |  |